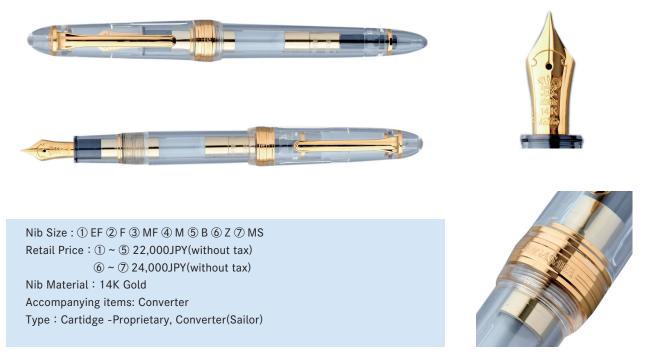

#### Proske Antique Gold

Dark gold-colored trim design. The transparent body shows off the pen's inner workings and displays the beauty of the ink inside.