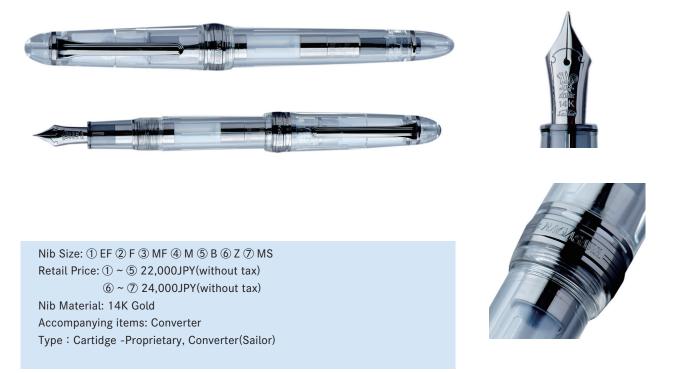

# Black Proske

The transparent body shows off the pen's inner workings and displays the beauty of the ink inside. Black-trim design.