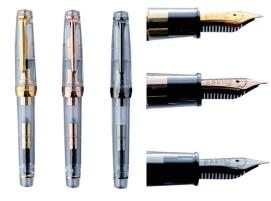

#### Proske

Proske Fountain Pen, with a skeleton body, it shows off the fountain pen's inner workings and displays the beauty of the ink inside.

# Black Proske

The transparent body shows off the pen's inner workings and displays the beauty of the ink inside. Black-trim design.

#### Proske Antique Gold

Dark gold-colored trim design. The transparent body shows off the pen's inner workings and displays the beauty of the ink inside.