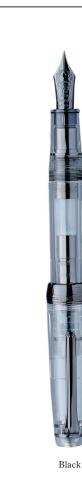

# Black Proske

The transparent body shows off the pen's inner workings and displays the beauty of the ink inside. Black-trim design.