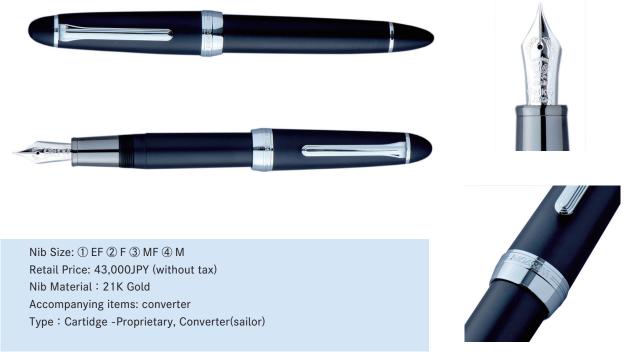

# FL (For Lawyer)

The center of gravity moves forward with this pen, which makes longtime writing more easier.

#### Realo FL

It has a small ink window that shows the ink inside.

Type : Piston

The center of gravity moves forward with this pen, which makes longtime writing more easier.