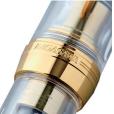

#### Proske

Proske Fountain Pen, with a skeleton body, it shows off the fountain pen's inner workings and displays the beauty of the ink inside.

# Black Proske

The transparent body shows off the pen's inner workings and displays the beauty of the ink inside. Black-trim design.

#### Proske Antique Gold

Dark gold-colored trim design. The transparent body shows off the pen's inner workings and displays the beauty of the ink inside.