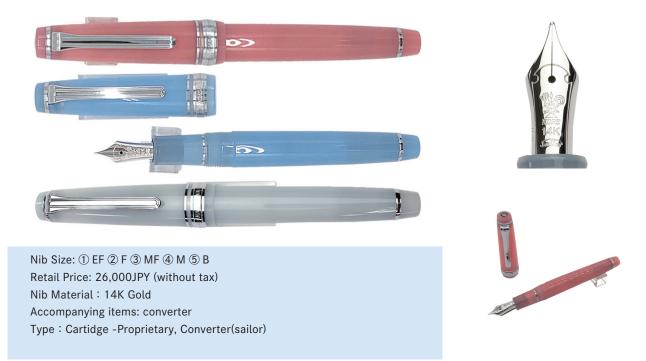

# Onomatope Fountain Pen

The pen itself features a pale grey/pink/blue barrel with a sleek rhodium trim and pocket clip.