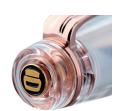

#### Gearske Pink Gold

Nib Size: ① F ② MF ③ M Retail Price : 40,000JPY(without tax) Nib Material : 21K Gold(without tax) Accompanying items: Converter Type : Cartidge -Proprietary, Converter(Sailor)

Pink Gold colored trim design. Great-balance for hand writing.