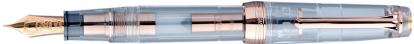

#### Gearske Pink Gold

Nib Size: ① F ② MF ③ M Retail Price : 40,000JPY(without tax) Nib Material : 21K Gold(without tax) Accompanying items: Converter Type : Cartidge -Proprietary, Converter(Sailor)

Pink Gold colored trim design. Great-balance for hand writing.

#### Gearske 3Colors

Gold

Pink Gold