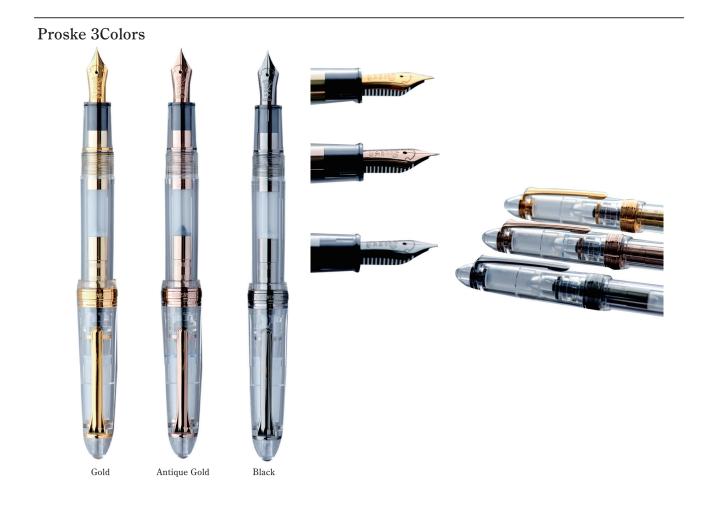

#### Proske

Proske Fountain Pen, with a skeleton body, it shows off the fountain pen's inner workings and displays the beauty of the ink inside.

# Black Proske

The transparent body shows off the pen's inner workings and displays the beauty of the ink inside. Black-trim design.

#### Proske Antique Gold

Dark gold-colored trim design. The transparent body shows off the pen's inner workings and displays the beauty of the ink inside.