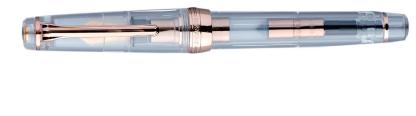

#### Gearske Pink Gold

Nib Size: ① F ② MF ③ M Retail Price : 40,000JPY(without tax) Nib Material : 21K Gold(without tax) Accompanying items: Converter Type : Cartidge -Proprietary, Converter(Sailor)

Pink Gold colored trim design. Great-balance for hand writing.

#### Gearske 3Colors

Gold

Pink Gold