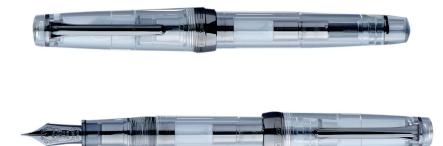

#### Proske

Proske Fountain Pen, with a skeleton body, it shows off the fountain pen's inner workings and displays the beauty of the ink inside.