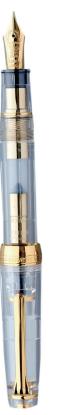

#### Proske

Proske Fountain Pen, with a skeleton body, it shows off the fountain pen's inner workings and displays the beauty of the ink inside.