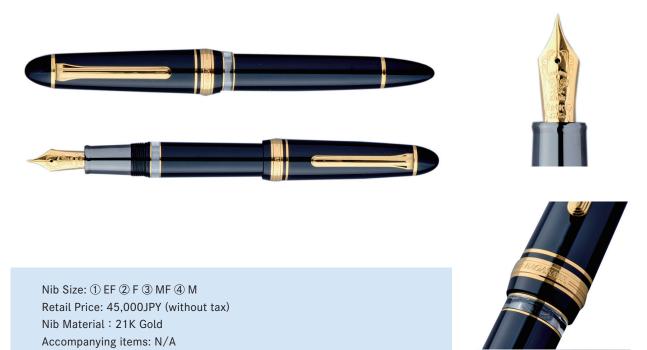

# PROFIT

Classic shape with stylish Black color.14k gold nib with a weathercock design.