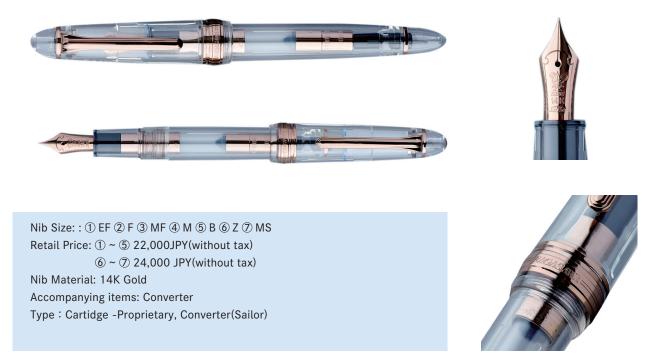

# Black Proske

The transparent body shows off the pen's inner workings and displays the beauty of the ink inside. Black-trim design.

#### Proske Antique Gold

Dark gold-colored trim design. The transparent body shows off the pen's inner workings and displays the beauty of the ink inside.