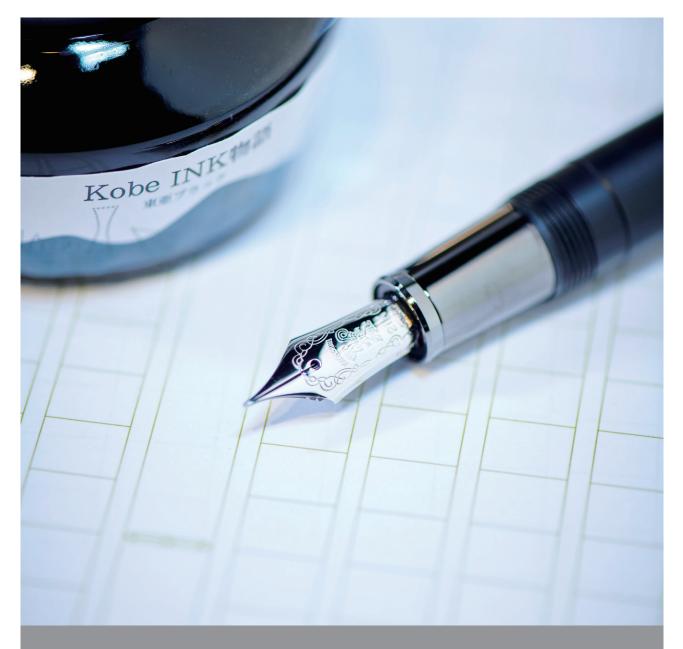

# Kazamidori Fountain pen nib NAGASAWA original fountain pen



# NAGASAWA original fountain pen

#### Proske



Proske Fountain Pen, with a skeleton body, it shows off the fountain pen's inner workings and displays the beauty of the ink inside.

# Black Proske



The transparent body shows off the pen's inner workings and displays the beauty of the ink inside. Black-trim design.

#### Proske Antique Gold



Dark gold-colored trim design. The transparent body shows off the pen's inner workings and displays the beauty of the ink inside.



#### Gearske Gold



Great balance for hand writing.

#### Gearske Black



Nib Size: ① EF ② F ③ MF ④ M ⑤ B ⑥ Z ⑦ MS Retail Price : ① ~ ⑤ 40000JPY(without tax) ⑥ ~ ⑦ 42000JPY(without tax) Nib Material : 21K Gold Accompanying items: Converter Type : Cart