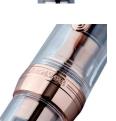

#### Proske Antique Gold

Dark gold-colored trim design. The transparent body shows off the pen's inner workings and displays the beauty of the ink inside.