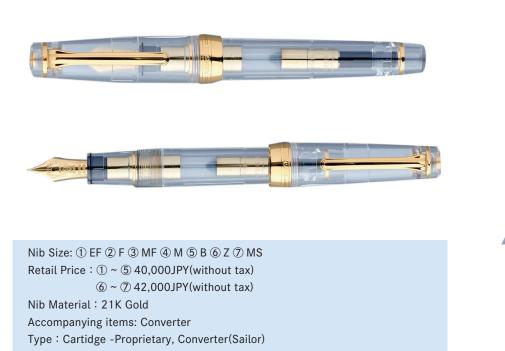

#### Gearske Black

Nib Size: ① EF ② F ③ MF ④ M ⑤ B ⑥ Z ⑦ MS Retail Price : ① ~ ⑤ 40000JPY(without tax) ⑥ ~ ⑦ 42000JPY(without tax) Nib Material : 21K Gold Accompanying items: Converter Type : Cartidge -Proprietary, Converter(Sailor)

Black trim design. Great balance for hand writing.