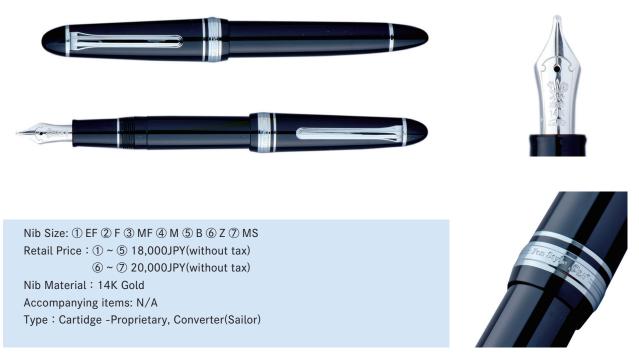

# PROFIT

Classic shape with stylish Black color.14k gold nib with a weathercock design.